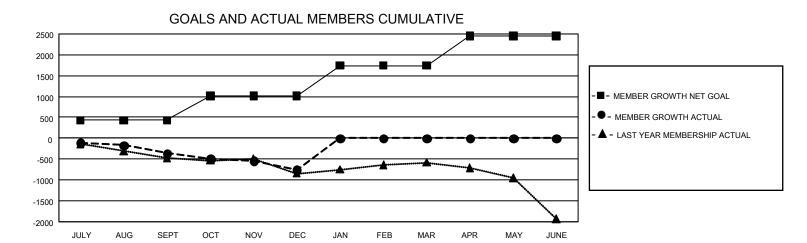

## REPORT DOES NOT INCLUDE CLUBS IN UNDISTRICTED AREAS.

|               | Club          | os          |               | Members               |                       |                         |                                                    |  |
|---------------|---------------|-------------|---------------|-----------------------|-----------------------|-------------------------|----------------------------------------------------|--|
|               | RESULTS FOI   | R 2020-2021 |               | RESULTS FOR 2020-2021 |                       |                         |                                                    |  |
| QUARTER       | NEW CLUB GOAL | NEW CLUBS   | DROPPED CLUBS | QUARTER MEMBE         | ER GROWTH NET<br>GOAL | MEMBER GROWTH<br>ACTUAL | DROPPED<br>MEMBERS ACTUAL<br>(including transfers) |  |
| JULY/AUG/SEPT | 12            | 7           | 9             | JULY/AUG/SEPT         | 427                   | 682                     | 925                                                |  |
| OCT/NOV/DEC   | 30            | 8           | 6             | OCT/NOV/DEC           | 591                   | 1,081                   | 1,381                                              |  |
| JAN/FEB/MAR   | 45            | 0           | 0             | JAN/FEB/MAR           | 727                   | 0                       | 0                                                  |  |
| APR/MAY/JUNE  | 33            | 0           | 0             | APR/MAY/JUNE          | 707                   | 0                       | 0                                                  |  |

## GOALS AND ACTUAL NEW CLUBS CUMULATIVE

| DROPPED CLUBS: 15 |       | 470 CLUBS OF 1,530 ADDED 1 OR<br>MORE NEW MEMBERS | GENDER DISTRIBUTION  MALE 23,225 (65.58%)  FEMALE 12.192 (34.42%) |                 |       |
|-------------------|-------|---------------------------------------------------|-------------------------------------------------------------------|-----------------|-------|
| DROPPED MEMBERS   |       |                                                   | FEWALE                                                            | 12,192 (34.42%) |       |
| DECEASED          | 289   | CLICK HERE FOR CUMULATIVE                         | TOTAL FAMILY UNIT MEMBERS                                         |                 | 6,899 |
| CLUB CANCELLED 39 |       | MEMBERSHIP DATA                                   |                                                                   |                 |       |
| OTHER             | 1,978 |                                                   | FAMILY MEMBERS PAYING HALF DUES                                   |                 | 3,532 |
| TOTAL             | 2,306 |                                                   | DOLG                                                              |                 |       |