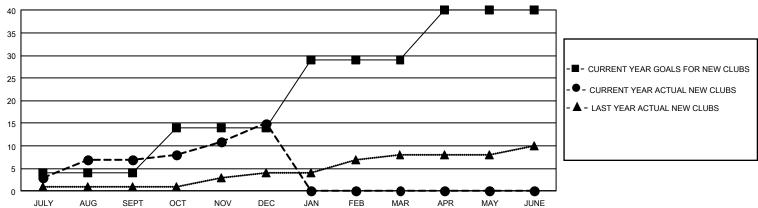

## REPORT DOES NOT INCLUDE CLUBS IN UNDISTRICTED AREAS.

|               | Club          | os          |               | Members               |                       |                         |                                                    |  |
|---------------|---------------|-------------|---------------|-----------------------|-----------------------|-------------------------|----------------------------------------------------|--|
|               | RESULTS FOI   | R 2020-2021 |               | RESULTS FOR 2020-2021 |                       |                         |                                                    |  |
| QUARTER       | NEW CLUB GOAL | NEW CLUBS   | DROPPED CLUBS | QUARTER MEMBE         | ER GROWTH NET<br>GOAL | MEMBER GROWTH<br>ACTUAL | DROPPED<br>MEMBERS ACTUAL<br>(including transfers) |  |
| JULY/AUG/SEPT | 12            | 7           | 9             | JULY/AUG/SEPT         | 427                   | 682                     | 925                                                |  |
| OCT/NOV/DEC   | 30            | 8           | 6             | OCT/NOV/DEC           | 591                   | 1,081                   | 1,381                                              |  |
| JAN/FEB/MAR   | 45            | 0           | 0             | JAN/FEB/MAR           | 727                   | 0                       | 0                                                  |  |
| APR/MAY/JUNE  | 33            | 0           | 0             | APR/MAY/JUNE          | 707                   | 0                       | 0                                                  |  |

## GOALS AND ACTUAL NEW CLUBS CUMULATIVE

| DROPPED CLUBS: 15 |       | 470 CLUBS OF 1,530 ADDED 1 OR<br>MORE NEW MEMBERS | GENDER DISTRIBUTION  MALE 23,225 (65.58%)  FEMALE 12.192 (34.42%) |                 |       |
|-------------------|-------|---------------------------------------------------|-------------------------------------------------------------------|-----------------|-------|
| DROPPED MEMBERS   |       |                                                   | FEWALE                                                            | 12,192 (34.42%) |       |
| DECEASED          | 289   | CLICK HERE FOR CUMULATIVE                         | TOTAL FAMILY UNIT MEMBERS                                         |                 | 6,899 |
| CLUB CANCELLED 39 |       | MEMBERSHIP DATA                                   |                                                                   |                 |       |
| OTHER             | 1,978 |                                                   | FAMILY MEMBERS PAYING HALF DUES                                   |                 | 3,532 |
| TOTAL             | 2,306 |                                                   | DOLG                                                              |                 |       |